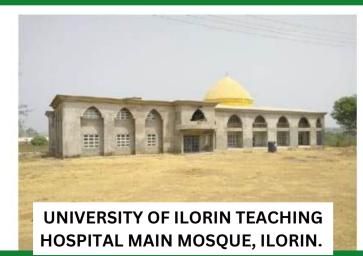

ards and regulations.

Engr. Toyyib received his M.SC Electrical & Electronic Engineering from Obafemi Awolowo University, Ife.

Engr. AbdulMuhaymin plays a key role in designing, planning and overseeing the construction and maintenance of infrastructure projects. He is responsible for conducting sites assessments, and analyzing the environmental and structural condition to determine the suitability of sites for projects. He also works on conceptual design of infrastructure projects like roads, bridges, buildings water supplies system and more. Engr. AbdulMuhaymin received his Bachelor of Science from Federal University of Technology, Minna.

06

## SOME PROJECTS EXECUTED

#### BUILDING/STRUCTURAL ENGINEERING









### SOME PROJECTS EXECUTED

#### BUILDING/STRUCTURAL ENGINEERING









# SOME PROJECTS EXECUTED

#### HIGHWAY/TRANSPORTATION ENGINEERING





#### **ENVIRONMENTAL MANAGEMENT**



CONSTRUCTION OF FLOOD CONTROL DRAINAGE SYSTEM.



CASTING OF SINGLE BOX REINFORCED CONCRETE CULVERT.

# SOME PROJECTS EXECUTED



Institute of Legislative Studies, Unillorin



Construction of Ayonete Hotel & Resprts Building, Okene.



**Supply of Office Equipment, UBEC** 



Supply of classrooms Furniture, UBEC

# LISTS OF OTHER PROJECTS

# A. Building and Structural Engineering

| S/N | Description                                                                                                                                                                                                                                                     | Clients