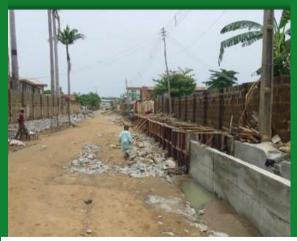

#### **ENVIRONMENTAL MANAGEMENT**

CONSTRUCTION OF FLOOD CONTROL DRAINAGE SYSTEM.

CASTING OF SINGLE BOX REINFORCED CONCRETE CULVERT.